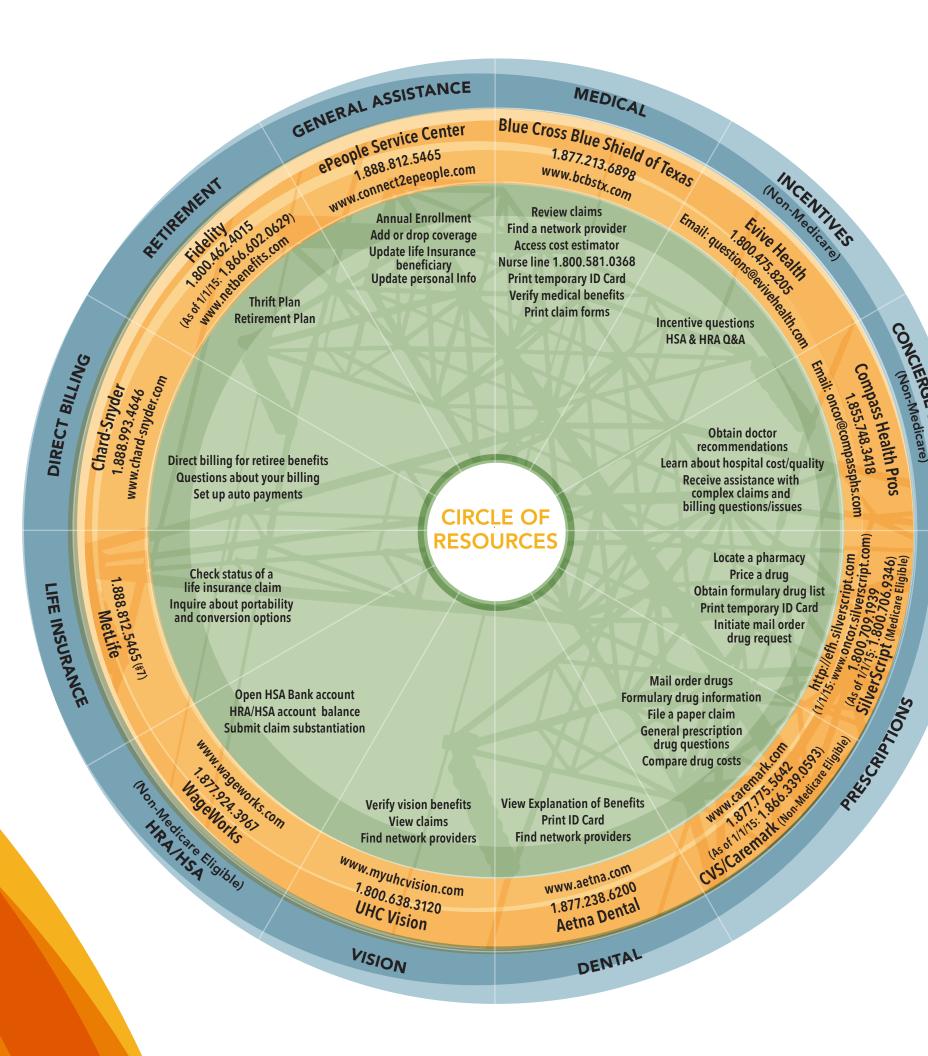

## YOUR ONCOR RETIREE **CIRCLE OF RESOURCES**

As an Oncor Retiree, you have a Circle of Resources to access information and obtain assistance with your benefit needs. This illustration shows you where to go for questions and information about specific benefits. Simply find the benefit program you want help with, and you'll see the provider's contact information and a sample of topics you can explore. Note that the ePeople HR Service Center provides general assistance on a variety of issues.