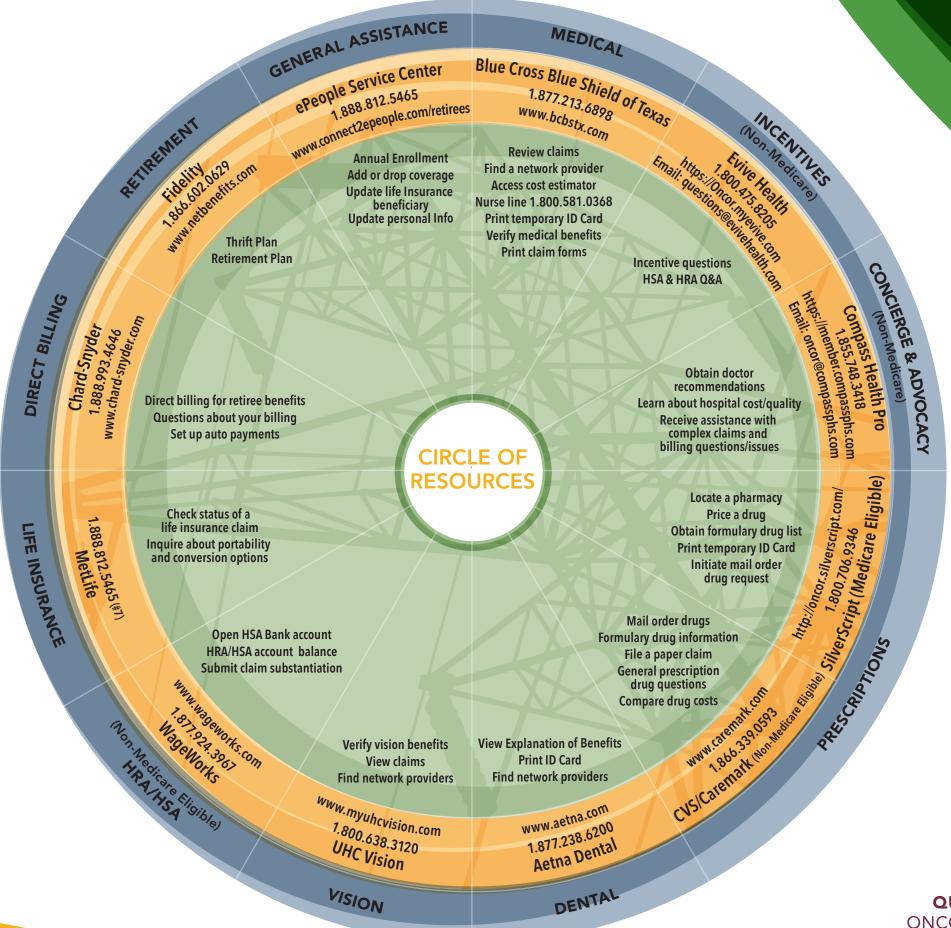

# YOUR ONCOR RETIREE CIRCLE OF RESOURCES

As an Oncor Retiree, you have a Circle of Resources to access information and obtain assistance with your benefit needs. This illustration shows you where to go for questions and information about specific benefits. Simply find the benefit program you want help with, and you'll see the provider's contact information and a sample of topics you can explore. Note that the ePeople HR Service Center provides general assistance on a variety of issues.